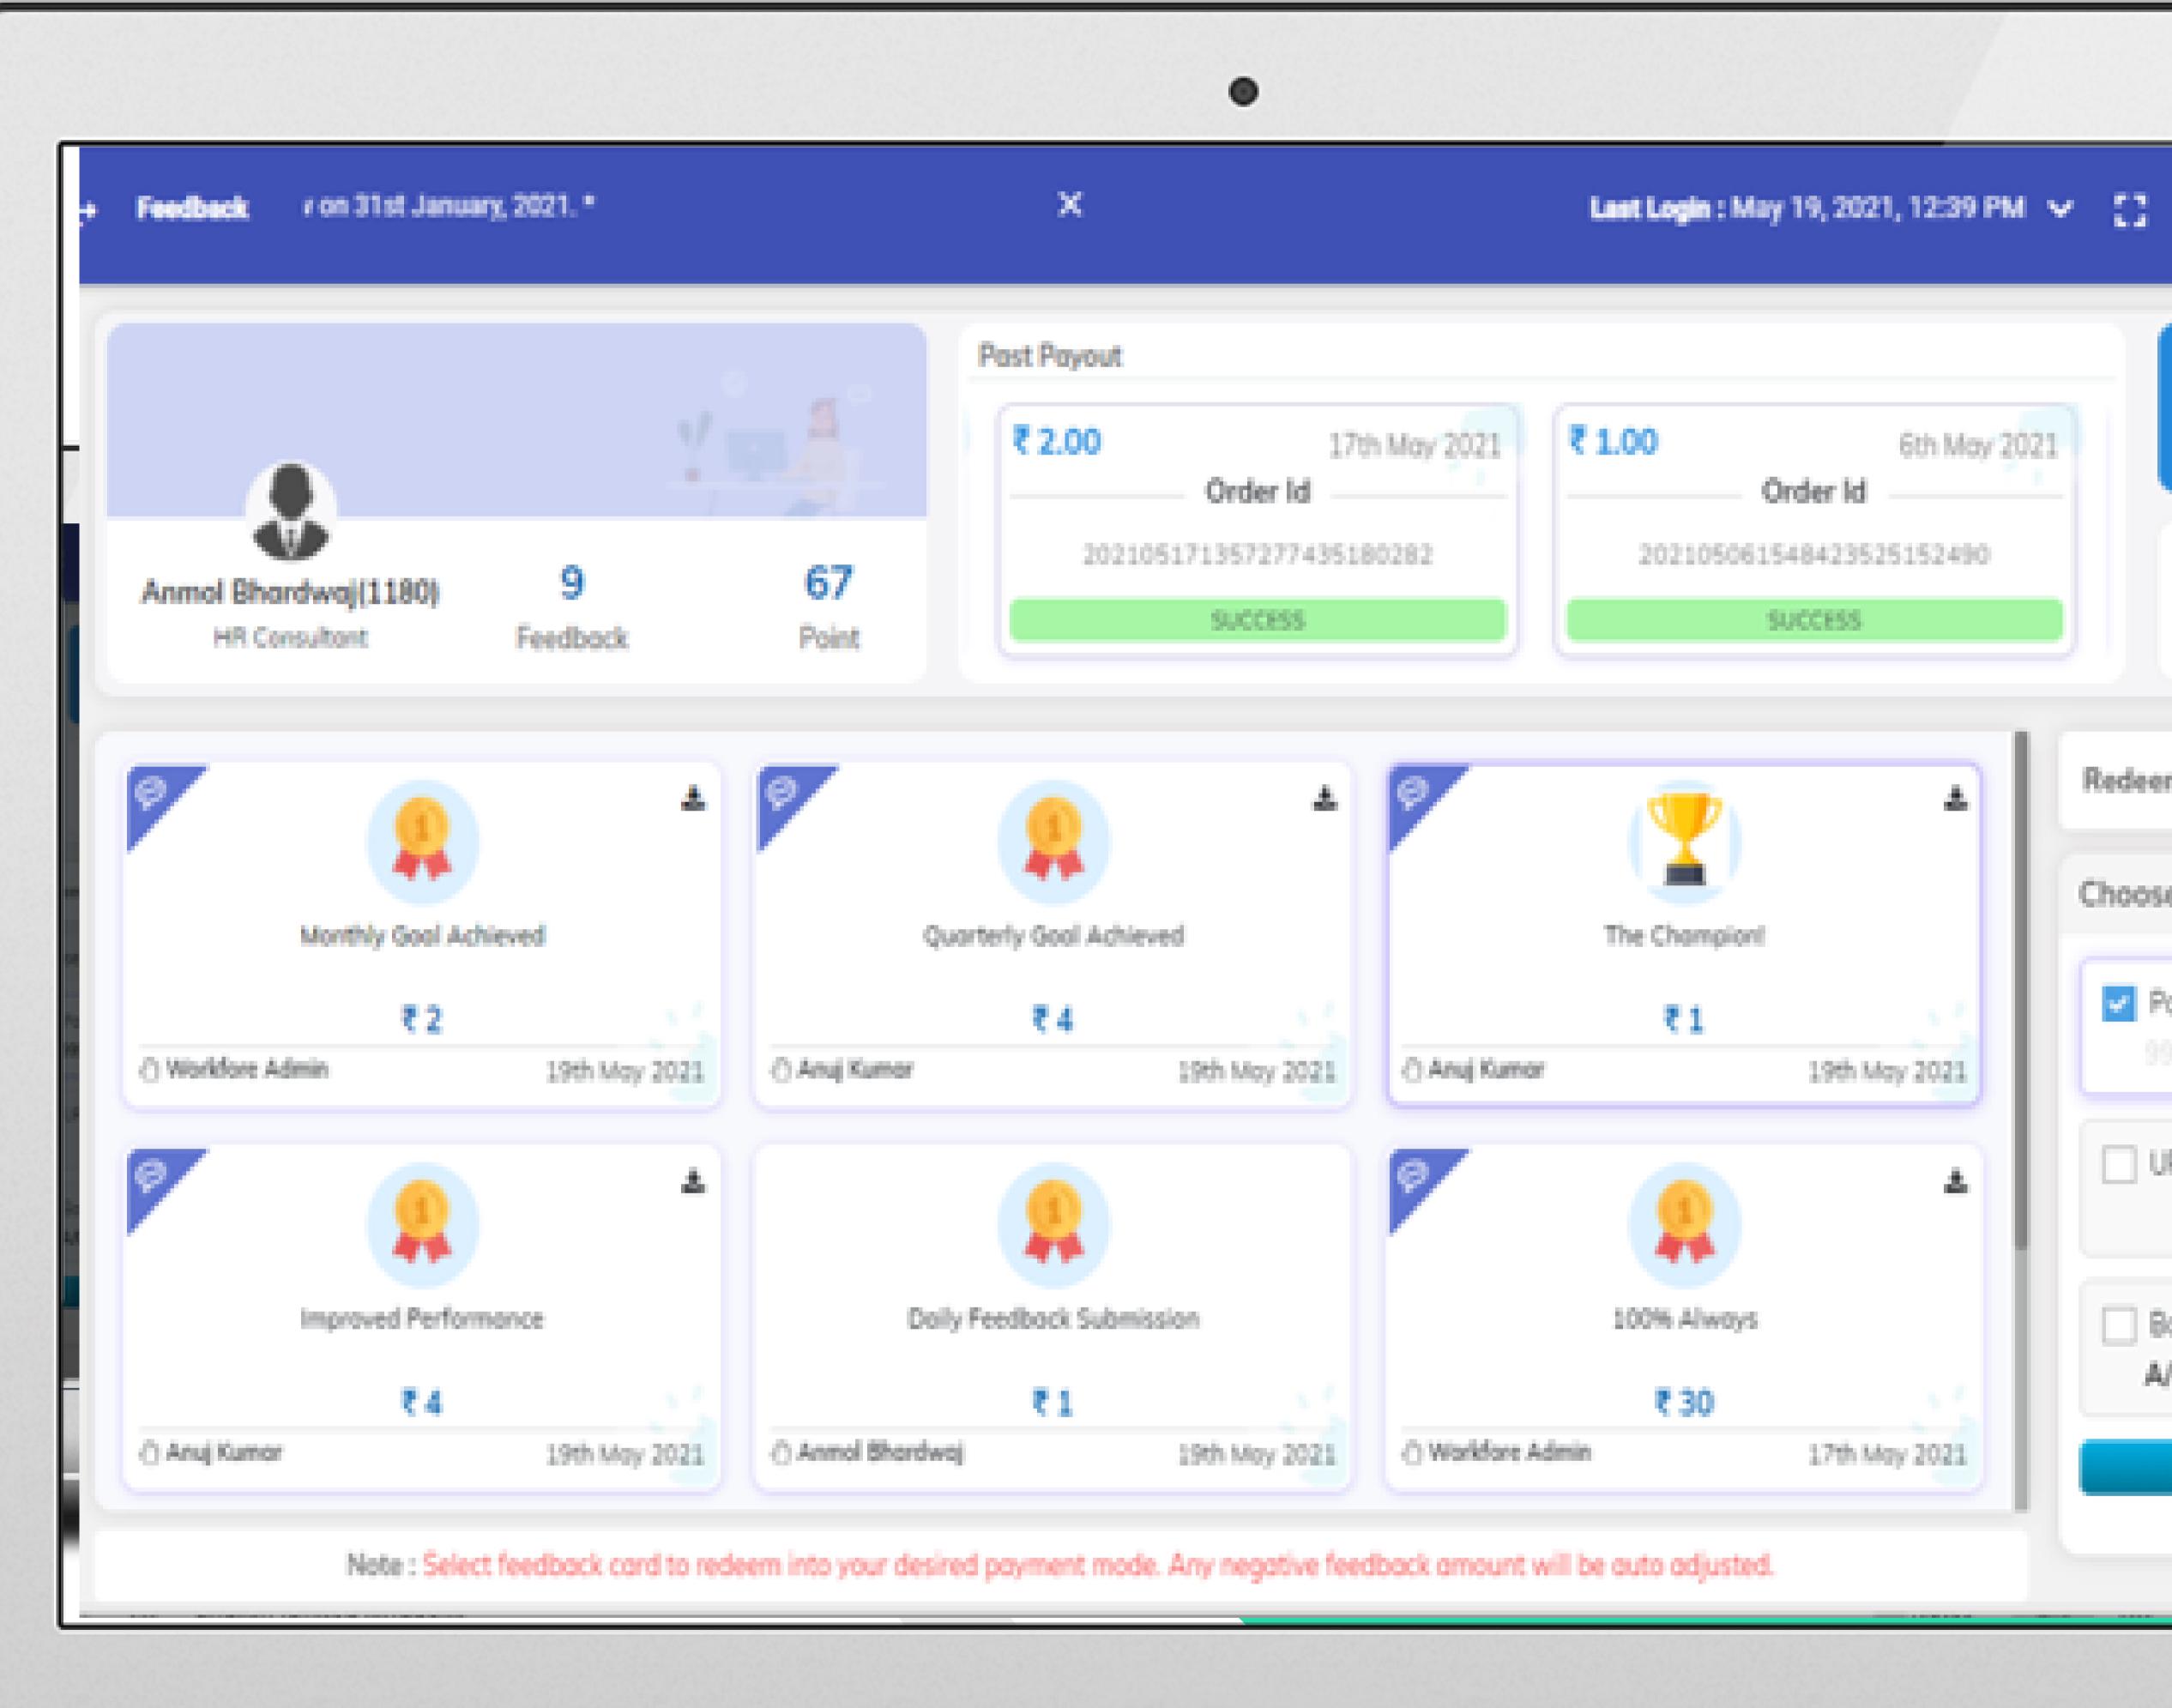

## MANAGE YOUR R&R KITTY BY

Marrying the culture of feedbacks and motivation into your enterprise DNA can work wonders against employee churn and favors employee engagement & average employee tenure.

#### Comprehensive Dashboard

Keep a watch on the R&R funds allocation and its utilization

#### **Budget Plan**

Smart and flexible budget allocation for departments or programs

## Gamify with Happiness Index

Build a culture of fun and excitement with every day rewards through scratch cards

## P2P & Spot Recognition

Define weightage and recognition title that resonates with your workforce

According to research, organizatons that rate their culture of recogniton highly are 3x more likely to see increased employee retenton