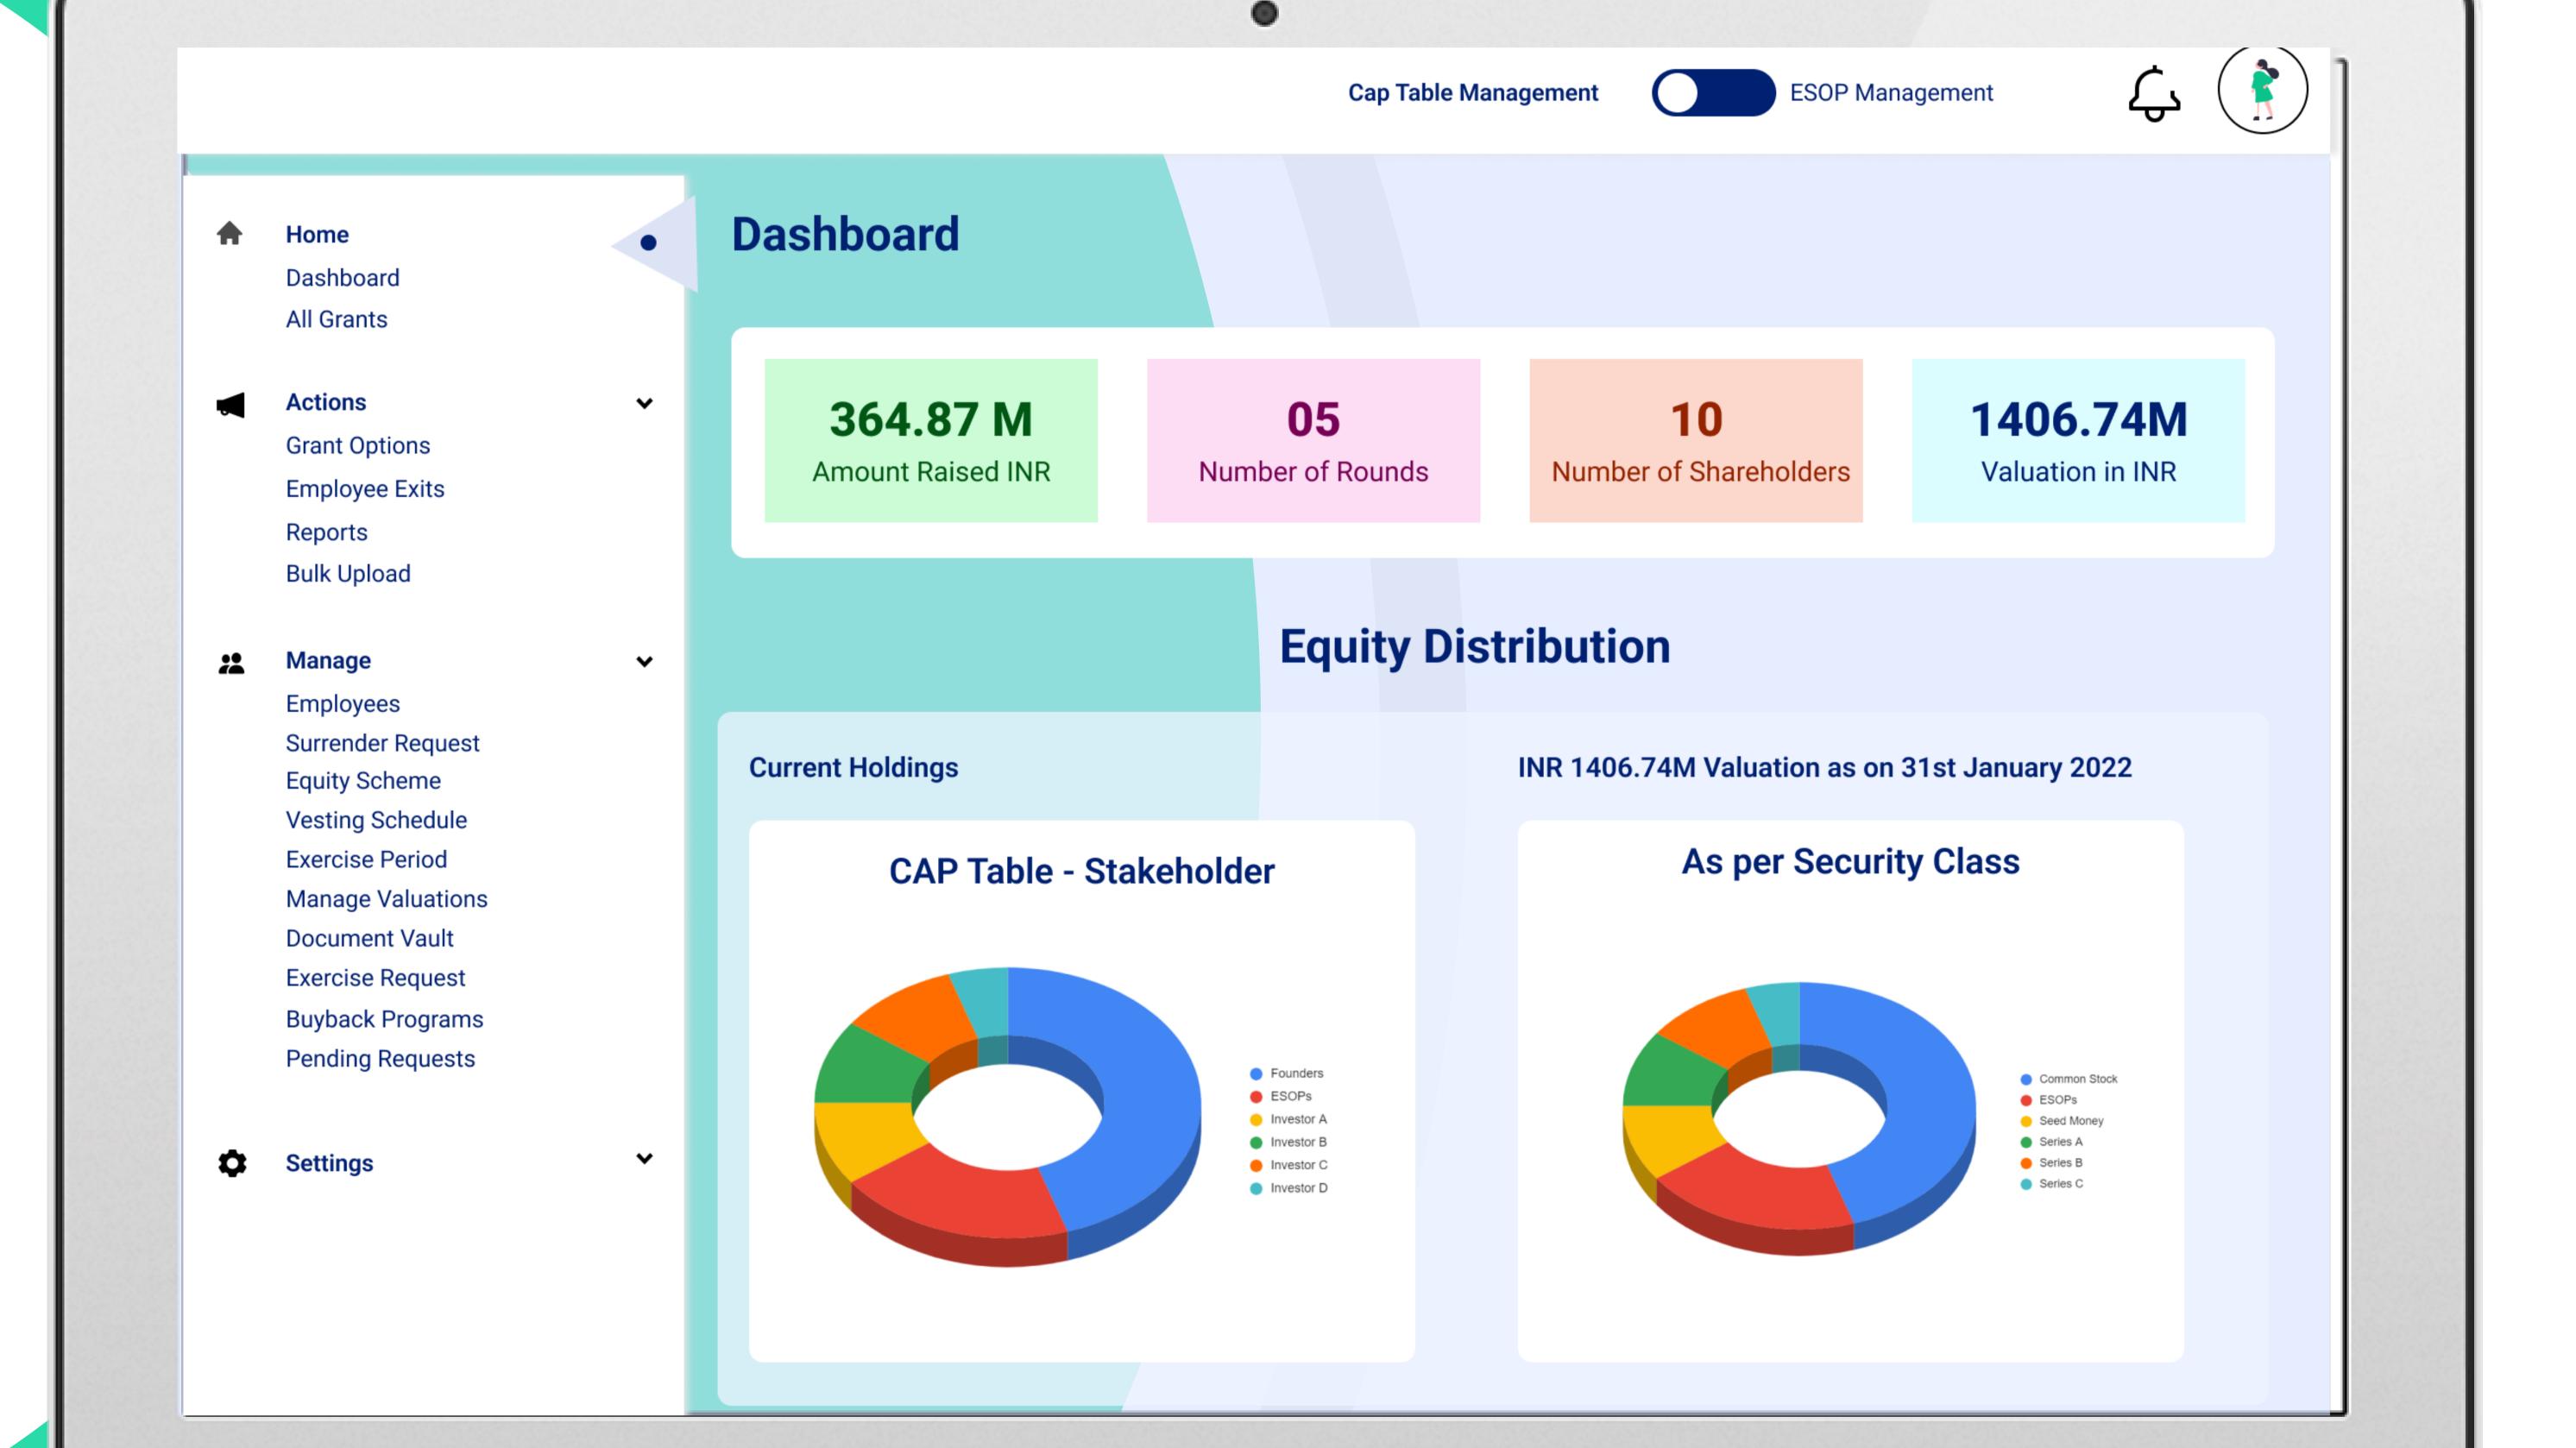

## MANAGE YOUR ESOPS & CAP TABLE

With Vega Equity, manage your Employee Stock Options allocation, grant, exercise, liquidation or lapse of options from one place. Manage the entire lifecycle of ESOPs and create personalized plans suited to your organization.

Use Drag & Drop features to create your own ESOP Plan

Scenario Visualization

Plan & Visualize multiple dilution scenarios at once

Digital Document Vault

Go-paperless and keep a track of all your documents in one place

Error -Free Reconciliation

Reduce errors with connected data flows for easier Audit

More than three dozen startups based out of India facilitated or announced ESOP buyback programs worth around \$440 million in 2021.